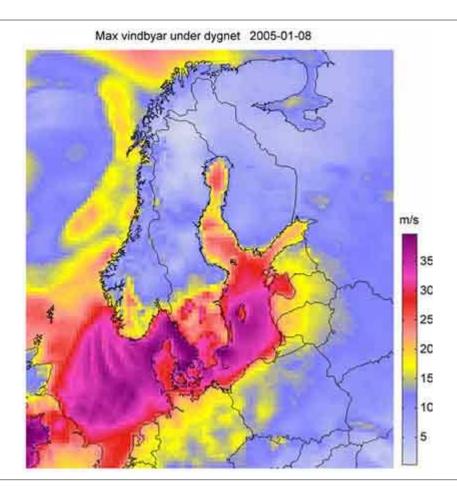

## Windstorms

Länk Gudrun

The windstorm "Gudrun" made one year of disforestation in one day.