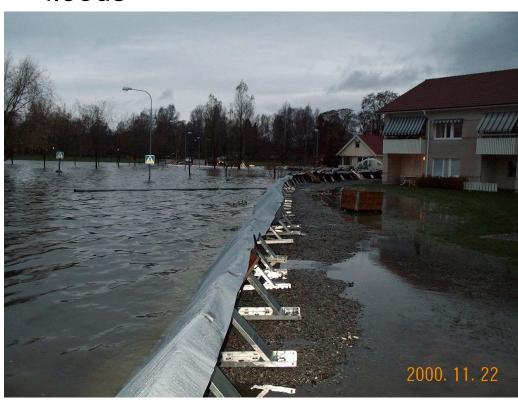

ation boards

### Weather

January July
Malmö 0,2° C (32F) 17° C (62F)
Kiruna -17° C (3F) 13° C (55F)

Sunrise Sunset Karlstad 03.50 22.30 (June)

In January snow from "south" to north





### ....we don't have

- earthquakes
- big hurricanes
- tournados
- "big" disasters
- haven't been in war since 1814
- we don't have
  - Rattlesnakes
  - Scorpions
  - Crocodiles ..... dangerous animals





- forest fires
- snowstorms
- floods
- windstorms
- landslides
- dam leak (break)
- accidents with hazard materials
- nuclear power accidents
- Swedish citizens in other countries



## Swedish citizens in other countries



Approximately 300 000 Swedish citizens in other countries



## Windstorms



Länk Gudrun







The windstorm "Gudrun" made one year of disforestation in one day.



# floods



Most problems are flash floods but this one was slower





forest fires