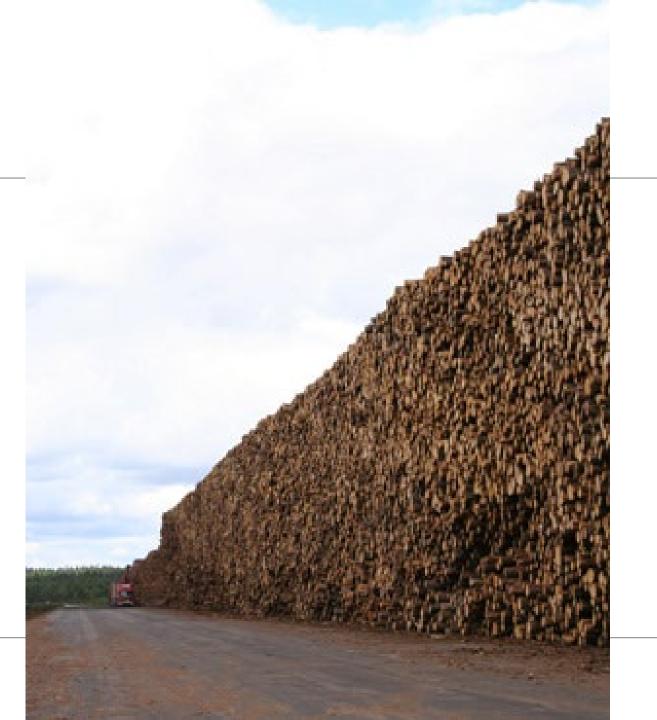

## Windstorms

Länk Gudrun

The windstorm "Gudrun" made one year of disforestation in one day.