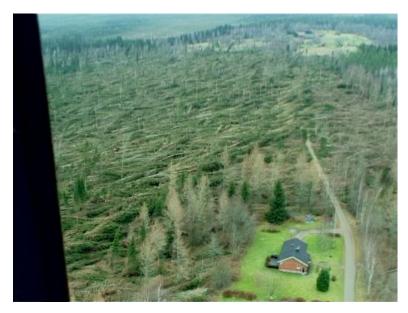

## Windstorms

Länk Gudrun

The windstorm "Gudrun" made one year of disforestation in one day.